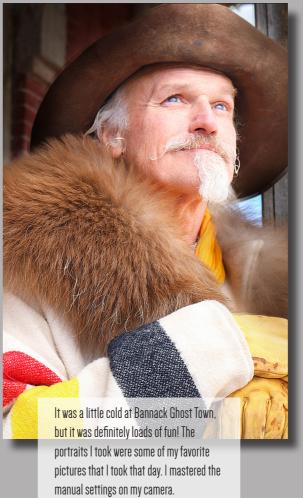

-------------------------------|-------|
| Light - Motion: Freeze and Blur   | 4     |
| Focus - Depth: Shallow and Deep   | 5     |
| Composition - Perspective of I2   | 6-7   |
| Creativity: Close Up and Personal | 8-9   |
| Portraits                         | 10-11 |
| Bannack Portraits                 | 12-13 |
| Bannack Fine Art                  | 14-15 |
| Tasteful Typography               | 16    |
| Themed Series                     | 17    |
| Composite Portrait & Top 5        | 18-19 |















## Perspective of 12

I liked this assignment a lot. It was great to think out of the box and think of different views and perspectives on a subject.
Focusing on composition gave me get better results and I was happier with my photos.















#### **Bannack Portraits**

















#### Tasteful Texture













### Haleigh

haleighklewis.wordpress.com Instagram: haleigh\_lewis Twitter: haleighklewis

Email: haleighklewis@gmail.com



My favorite thing about photography is capturing the moment. I love to take pictures of landscapes and of people. I have grown so much as a photographer in this class. I've learned so much more about my camera settings, capturing the right shot, and editing.



Photography, Video, Design.

"The desire to **create** is one of the deepest yearnings of the human soul." -Dieter F. Uchtdorf