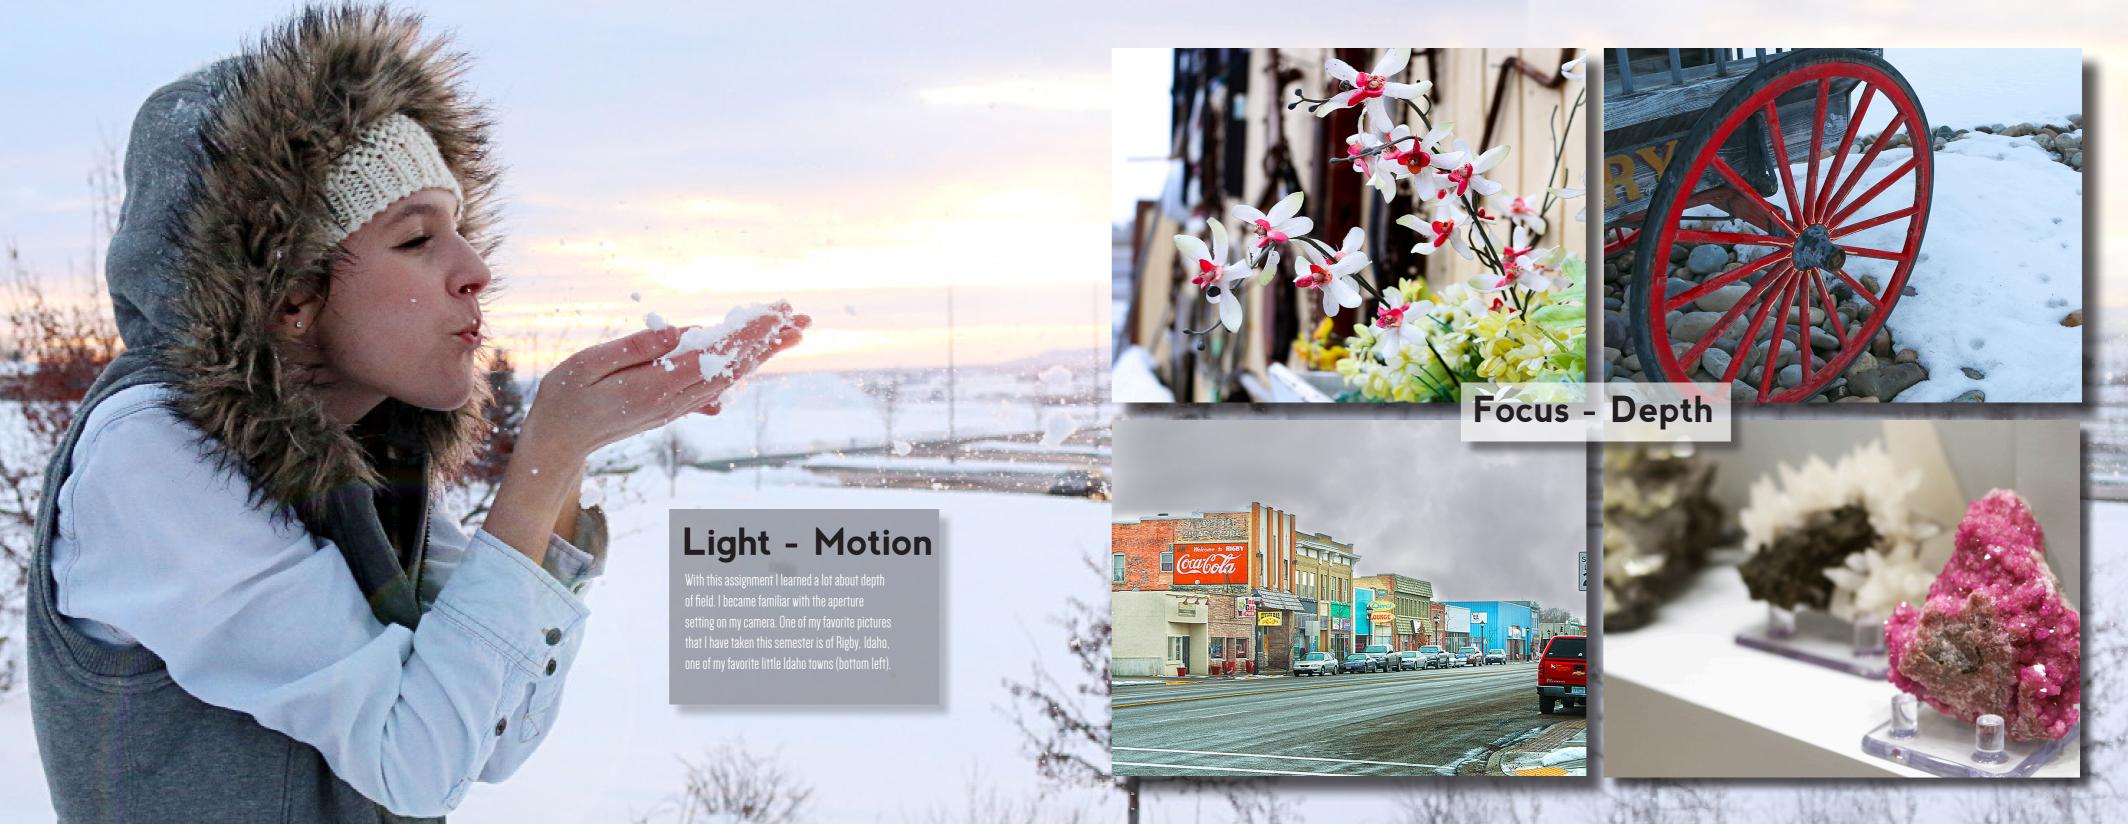

Digital Imaging Photobook
Haleigh Lewis











# Haleigh Lewis Photography

| Past Photos                       | 2-3   |
|-----------------------------------|-------|
| Light - Motion: Freeze and Blur   | 4     |
| Focus - Depth: Shallow and Deep   | 5     |
| Composition - Perspective of I2   | 6-7   |
| Creativity: Close Up and Personal | 8-9   |
| Portraits                         | 10-11 |
| Bannack Portraits                 | 12-13 |
| Bannack Fine Art                  | 14-15 |
| Tasteful Typography               | 16    |
| Themed Series                     | 17    |
| Composite Portrait & Top 5        | 18-19 |















## Perspective of 12

I liked this assignment a lot. It was great to think out of the box and think of different views and perspectives on a subject.
Focusing on composition gave me get better results and I was happier with my photos.















#### **Bannack Portraits**

















#### Tasteful Texture













### Haleigh

haleighklewis.wordpress.com Instagram: haleigh\_lewis Twitter: haleighklewis

Email: haleighklewis@gmail.com



My favorite thing about photography is capturing the moment. I love to take pictures of landscapes and of people. I have grown so much as a photographer in this class. I've learned so much more about my camera settings, capturing the right shot, and editing.



Photography, Video, Design.

"The desire to **create** is one of the deepest yearn