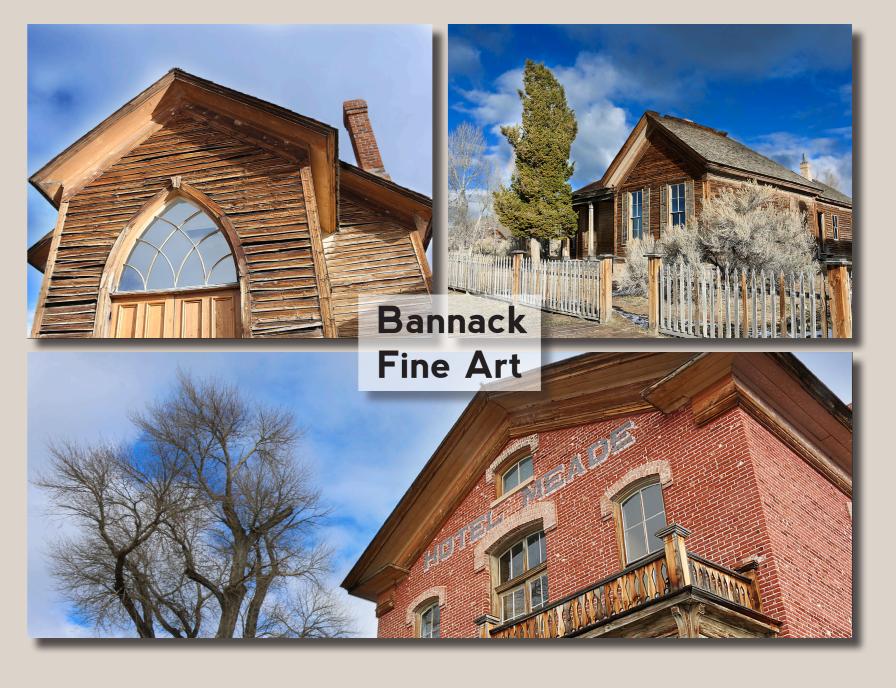

# Haleigh Lewis Photography

| Past Photos                       | 2-3   |
|-----------------------------------|-------|
| Light - Motion: Freeze and Blur   | 4     |
| Focus - Depth: Shallow and Deep   | 5     |
| Composition - Perspective of I2   | 6-7   |
| Creativity: Close Up and Personal | 8-9   |
| Portraits                         | 10-11 |
| Bannack Portraits                 | 12-13 |
| Bannack Fine Art                  | 14-15 |
| Tasteful Typography               | 16    |
| Themed Series                     | 17    |
| Composite Portrait & Top 5        | 18-19 |