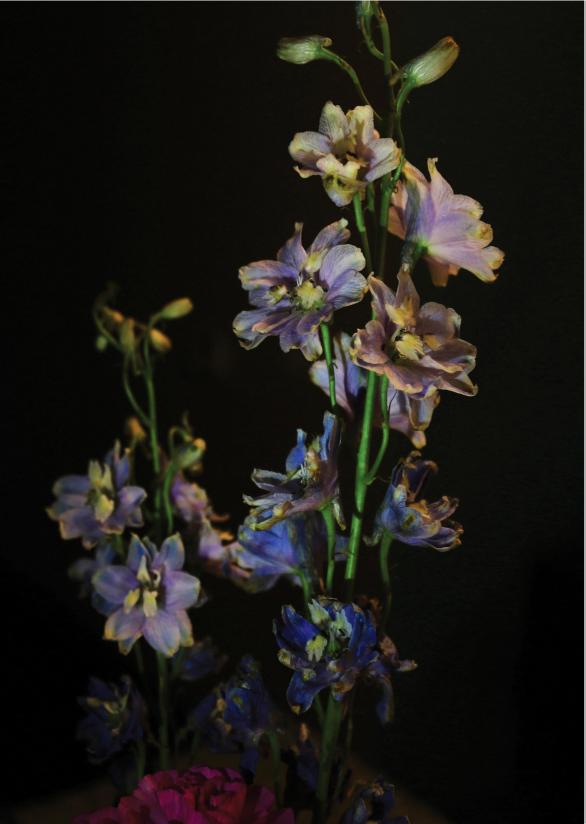

ast Photos                       | 2-3   |
|-----------------------------------|-------|
| Light - Motion: Freeze and Blur   | 4     |
| Focus - Depth: Shallow and Deep   | 5     |
| Composition - Perspective of I2   | 6-7   |
| Creativity: Close Up and Personal | 8-9   |
| Portraits                         | 10-11 |
| Bannack Portraits                 | 12-13 |
| Bannack Fine Art                  | 14-15 |
| Tasteful Typography               | 16    |
| Themed Series                     | 17    |
| Composite Portrait & Top 5        | 18-19 |















## Perspective of 12

I liked this assignment a lot. It was great to think out of the box and think of different views and perspectives on a subject.
Focusing on composition gave me get better results and I was happier with my photos.















#### **Bannack Portraits**

















#### Tasteful Texture













### Haleigh

haleighklewis.wordpress.com Instagram: haleigh\_lewis Twitter: haleighklewis

Email: haleighklewis@gmail.com



My favorite thing about photography is capturing the moment. I love to take pictures of landscapes and of people. I have grown so much as a photographer in this class. I've learned so much more about my camera settings, capturing the right shot, and editing.



Photography, Video, Design.

"The desire to **create** is one of the deepest yearnings of the human soul." -Dieter F. Uchtdorf