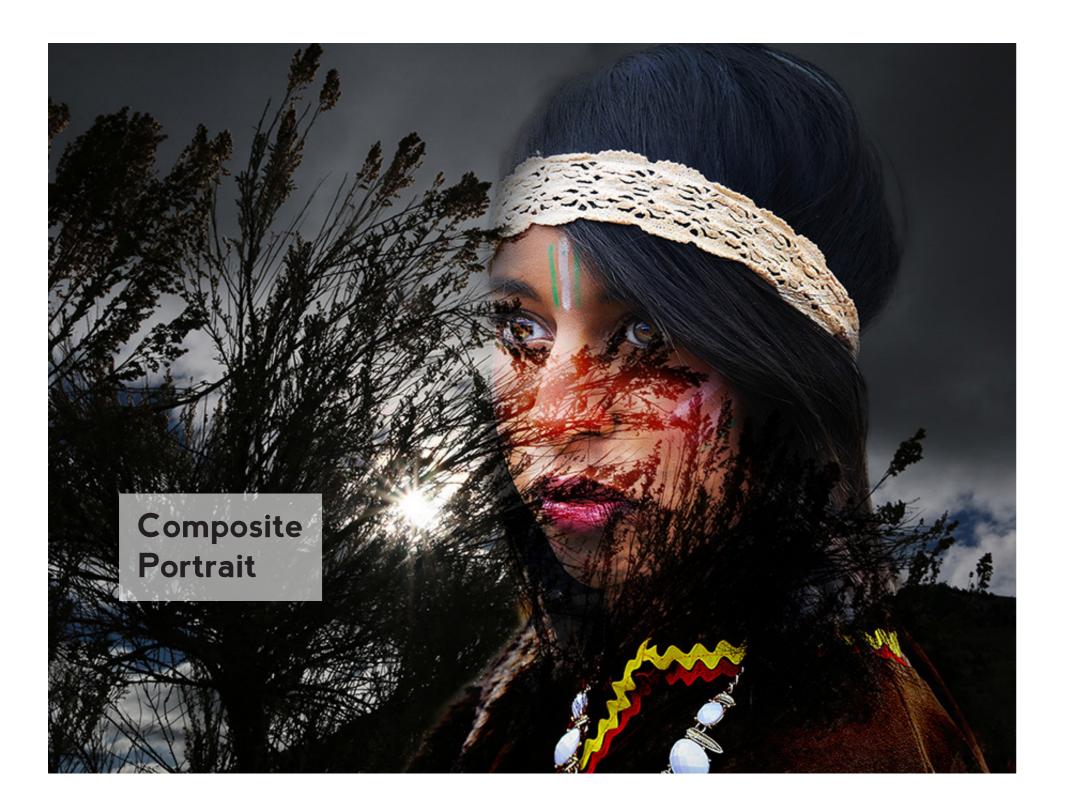

# Haleigh Lewis Photography

| Past Photos                       | 2-3   |
|-----------------------------------|-------|
| Light - Motion: Freeze and Blur   | 4     |
| Focus - Depth: Shallow and Deep   | 5     |
| Composition - Perspective of I2   | 6-7   |
| Creativity: Close Up and Personal | 8-9   |
| Portraits                         | 10-11 |
| Bannack Portraits                 | 12-13 |
| Bannack Fine Art                  | 14-15 |
| Tasteful Typography               | 16    |
| Themed Series                     | 17    |
| Composite Portrait & Top 5        | 18-19 |