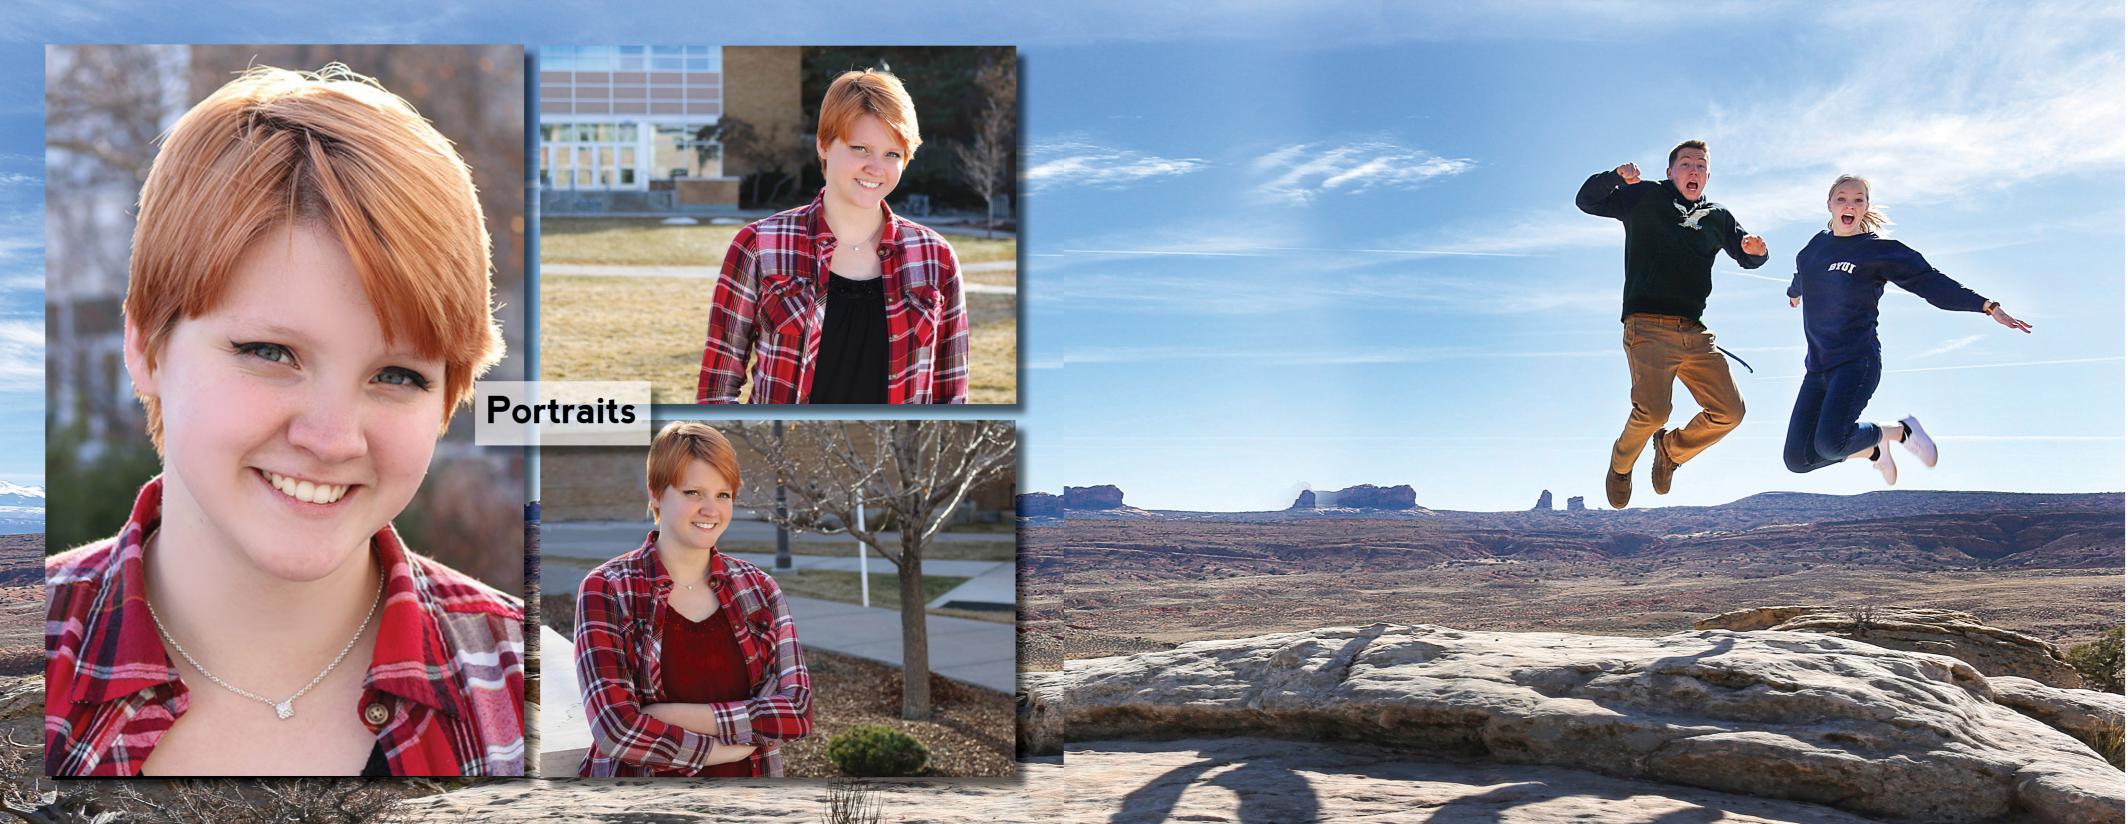

# Haleigh Lewis Photography

| Past Photos                       | 2-3   |
|-----------------------------------|-------|
| Light - Motion: Freeze and Blur   | 4     |
| Focus - Depth: Shallow and Deep   | 5     |
| Composition - Perspective of I2   | 6-7   |
| Creativity: Close Up and Personal | 8-9   |
| Portraits                         | 10-11 |
| Bannack Portraits                 | 12-13 |
| Bannack Fine Art                  | 14-15 |
| Tasteful Typography               | 16    |
| Themed Series                     | 17    |
| Composite Portrait & Top 5        | 18-19 |