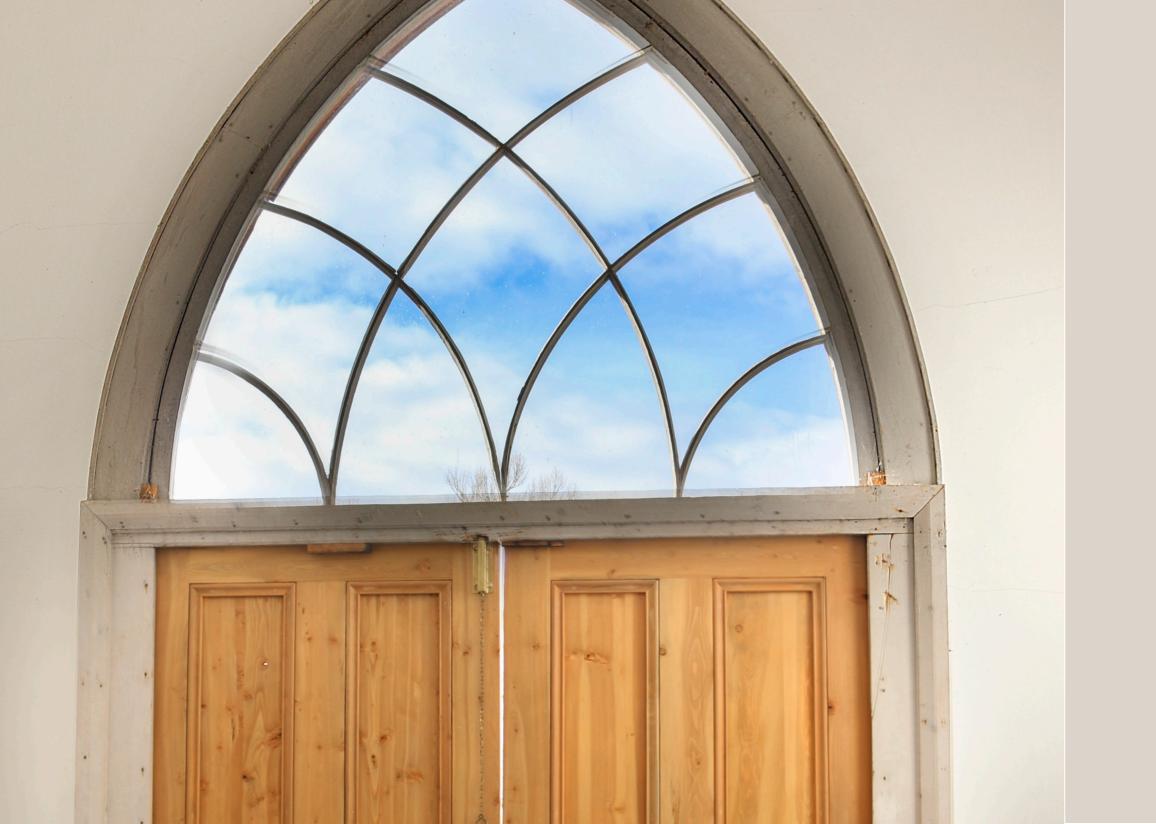

-------------------------|-------|
| Light - Motion: Freeze and Blur   | 4     |
| Focus - Depth: Shallow and Deep   | 5     |
| Composition - Perspective of I2   | 6-7   |
| Creativity: Close Up and Personal | 8-9   |
| Portraits                         | 10-11 |
| Bannack Portraits                 | 12-13 |
| Bannack Fine Art                  | 14-15 |
| Tasteful Typography               | 16    |
| Themed Series                     | 17    |
| Composite Portrait & Top 5        | 18-19 |















## Perspective of 12

I liked this assignment a lot. It was great to think out of the box and think of different views and perspectives on a subject.
Focusing on composition gave me get better results and I was happier with my photos.















#### **Bannack Portraits**

















#### Tasteful Texture













### Haleigh

haleighklewis.wordpress.com Instagram: haleigh\_lewis Twitter: haleighklewis

Email: haleighklewis@gmail.com



My favorite thing about photography is capturing the moment. I love to take pictures of landscapes and of people. I have grown so much as a photographer in this class. I've learned so much more about my camera settings, capturing the right shot, and editing.



Photography, Video, Design.

"The desire to **create** is one of the deepest yearnings of the human soul." -Dieter F. Uchtdorf