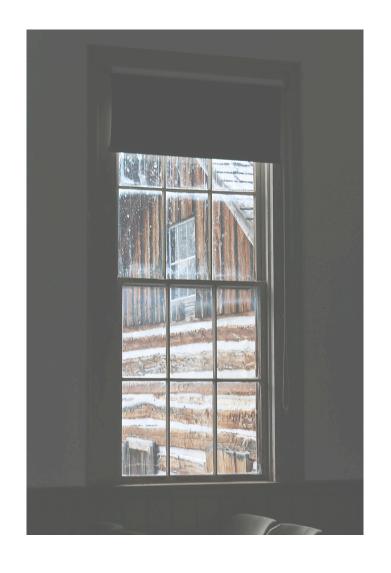

## Perspective of 12

I liked this assignment a lot. It was great to think out of the box and think of different views and perspectives on a subject.
Focusing on composition gave me get better results and I was happier with my photos.